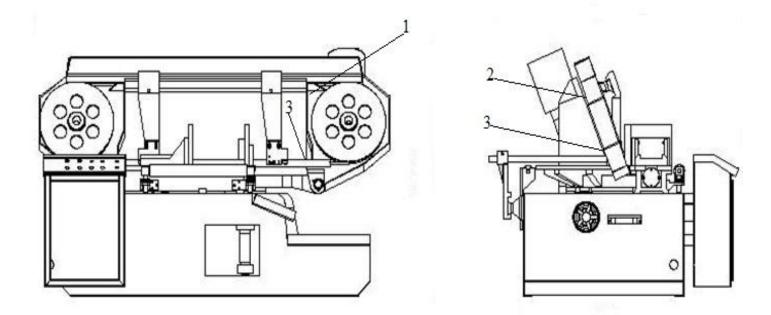

# SAFETY EQUIPMENTS

| NO |                               |
|----|-------------------------------|
| 1  | <b>Right Cover Switch</b>     |
| 2  | Hydraulic Band Tension Switch |
| 3  | Upper Limit Switch            |
|    | Lower Limit Switch            |