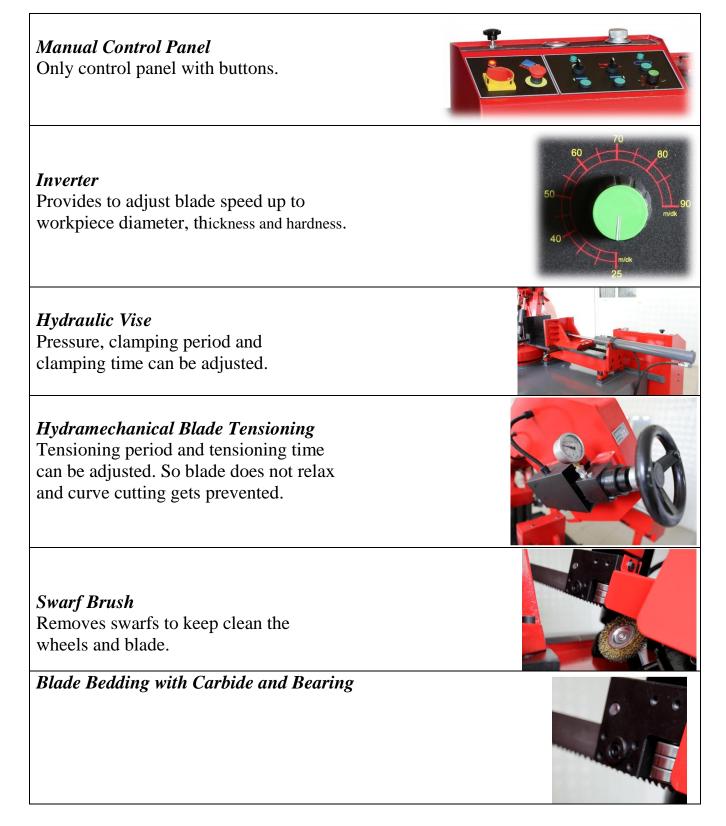

# **OPTIONAL ACCESSORIES**

#### STANDARD ACCESSORIES

| Manometer             | CREE |
|-----------------------|------|
| Rotating Table        |      |
| Rotating Vise Flange  |      |
| Bevel Helical Gearbox |      |
| Moveable Guide Arms   |      |
| Single Roller Table   |      |

| Electric Cabinat Switch                                                                        |          |
|------------------------------------------------------------------------------------------------|----------|
| Wheel Bedding with Bearing                                                                     |          |
| Rollers to Support Feeding Material                                                            |          |
| 1,4m Roller Table                                                                              | PP<br>PP |
| Automatic Stop When;                                                                           |          |
| <ul> <li>The covers are open</li> <li>Blade is broken</li> <li>Blade tension is low</li> </ul> |          |