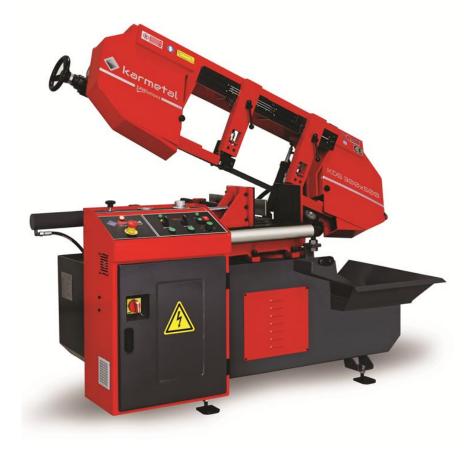

# KDG 300x500 HORIZONTAL SEMI AUTO MITER BAND SAW MACHINE

\*Photo may feature machine with optional accessories