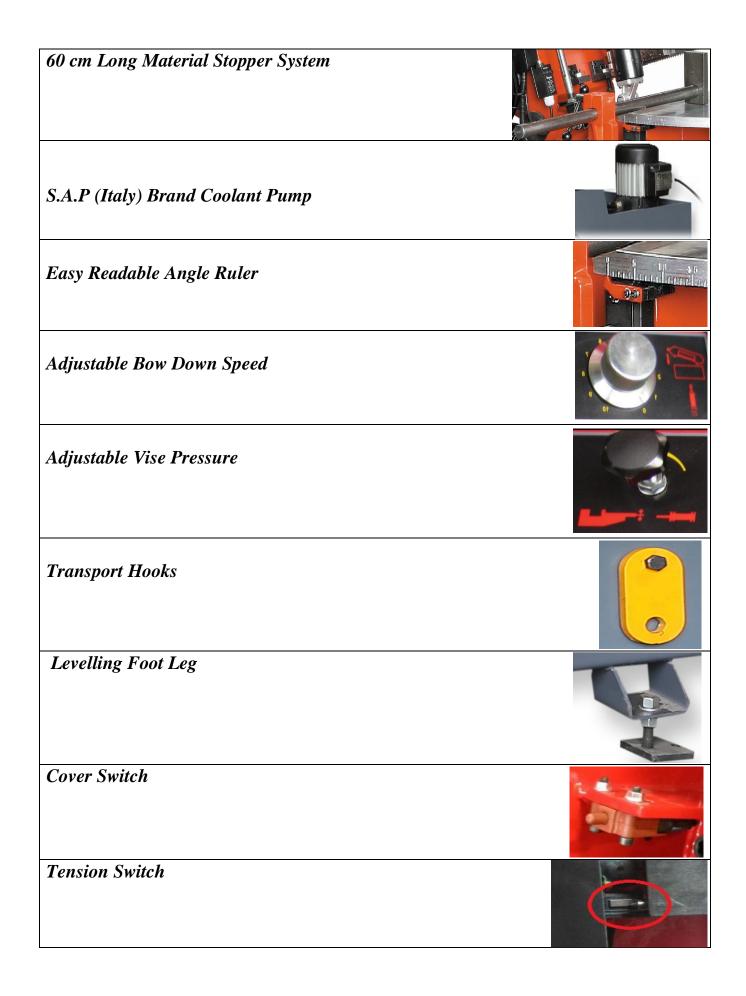

# **OPTIONAL ACCESSORIES**

# SAFETY EQUIPMENTS

| NO |                               |
|----|-------------------------------|
| 1  | <b>Right Cover Switch</b>     |
| 2  | Hydraulic Band Tension Switch |
| 3  | Upper Limit Switch            |
|    | Lower Limit Switch            |