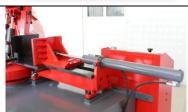

## KDG 400x580 SEMI AUTO MITER BAND SAW MACHINE

\*Photo may feature machine with optional accessories

#### Hydraulic Vise

Full stroke hydraulic vise controlled by operator control panel.