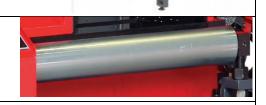

## KDG 400x580 SEMI AUTO MITER BAND SAW MACHINE

\*Photo may feature machine with optional accessories