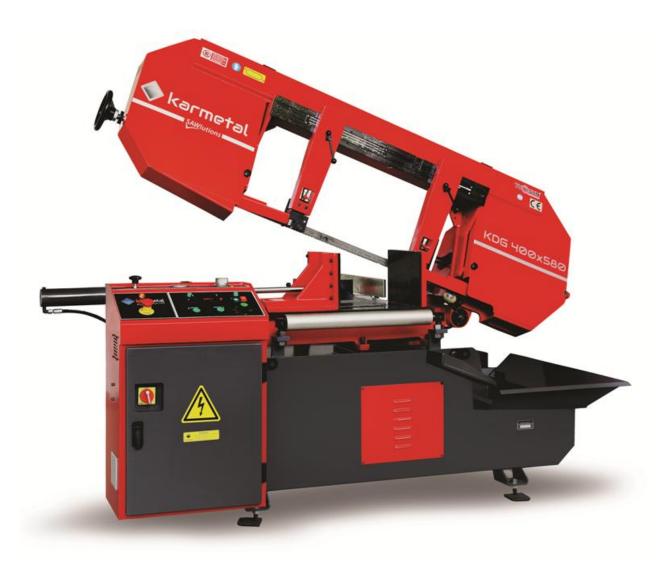

## KDG 400x580 SEMI AUTO MITER BAND SAW MACHINE

\*Photo may feature machine with optional accessories