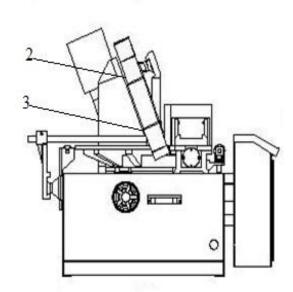

# Blade Bedding with Carbide and Bearings Manometer Rotating Table Rotating Vise Flange **Bevel Helical Gearbox** Moveable Guide Arms