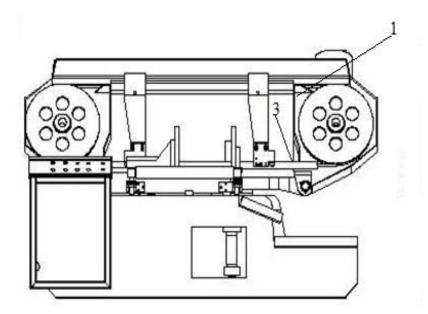

### SAFETY EQUIPMENTS

| <u>NO</u> |                                       |
|-----------|---------------------------------------|
| 1         | <b>Cover Switch</b>                   |
| 2         | <b>Hydraulic Blade Tension Switch</b> |
| 3         | <b>Upper Limit Switch</b>             |
|           | <b>Lover Limit Switch</b>             |