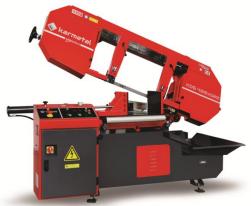

## KDG 400x580 SEMI AUTO MITER BAND SAW MACHINE

\*Photo may feature machine with optional accessories