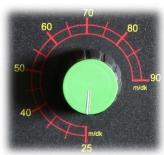

Blade Speed : 25-90 m/min

**Blade Dimensions** : 4.650 x 34 x 1,1 mm

Machine Weight : 1.350 kg

*Machine Dimensions* : 1400x 2350 x 1500 mm

Table Height : 745 mm

#### Inverter

Provides to adjust blade speed up to workpiece diameter, thickness and hardness.