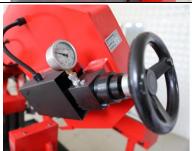

#### Hydramechanical Blade Tensioning

Blade tensioning is adjusted as hydromechanically and seen by manometer.