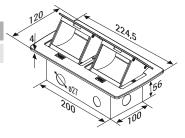

## **▶▶IP-66 SERIES PRODUCTS**

▶ IP66 R-Box, 6 Modules

The **R-Box** is water and dust-proof with its IP66 degree of protection. The two stage opening cover eliminates cable crushes ensuring safety in use. With 6 modules capacity, the R-Box can be customised to meet your needs, and can be used in tabletop, under screed or raised floor applications.

- 1 Plastic top cover (stainless filler inside of cover)
- 2 Plastic socket plate (6 modules)
- 3 IP66 Stainless steel metal frame with plastic rectangular body
- 4 IP66 Under screed back box
- 5 Before screed height adjustment screw (0-50mm)

 Order separately for internal desk and raised covering (built-in) applications.

| Description             | Cut out (mm) | Order Code |
|-------------------------|--------------|------------|
| IP-66 R-Box (6 Modules) | 119x134      | 1022596    |
|                         |              |            |