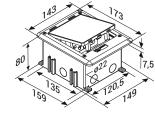

- 1 Plastic top cover (stainless filler inside of cover)
- 2 Plastic socket plate (6 modules)
- 3 IP66 Stainless steel metal frame with plastic rectangular body
- 4 IP66 Under screed back box
- 5 Before screed height adjustment screw (0-50mm)