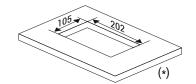

| Description          | escription Mechanism |         | Order Code |  |
|----------------------|----------------------|---------|------------|--|
| P-Box 6M (6 Modules) | Soft                 | 202x105 | 1022599    |  |

 $(\star)$  Cutting dimensions for desk or raised covering applications.