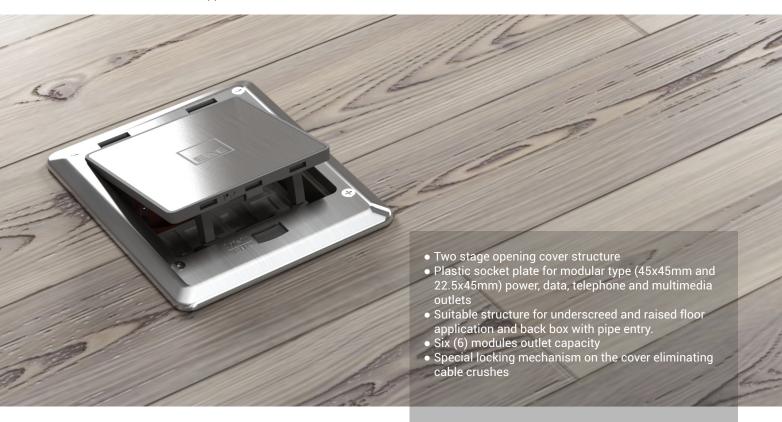

## **▶▶IP-66 SERIES PRODUCTS**

▶ IP66 R-Box, 6 Modules

The **R-Box** is water and dust-proof with its IP66 degree of protection. The two stage opening cover eliminates cable crushes ensuring safety in use. With 6 modules capacity, the R-Box can be customised to meet your needs, and can be used in tabletop, under screed or raised floor applications.