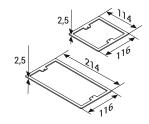

| Description                       | Dimensions (mm) | Order Code |
|-----------------------------------|-----------------|------------|
| P-Box 3M Desk Support (Stainless) | 114x116         | 2086156    |
| P-Box 6M Desk Support (Stainless) | 214x116         | 2086157    |