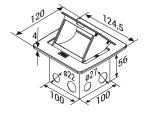

## **▶▶IP-66 SERIES PRODUCTS**

▶ IP66 R-Box, 6 Modules

The **R-Box** is water and dust-proof with its IP66 degree of protection. The two stage opening cover eliminates cable crushes ensuring safety in use. With 6 modules capacity, the R-Box can be customised to meet your needs, and can be used in tabletop, under screed or raised floor applications.

- 1 Plastic top cover (stainless filler inside of cover)
- 2 Plastic socket plate (6 modules)
- 3 IP66 Stainless steel metal frame with plastic rectangular body
- 4 IP66 Under screed back box
- 5 Before screed height adjustment screw (0-50mm)

 Order separately for internal desk and raised covering (built-in) applications.

| Description             | Cut out (mm) | Order Code |
|-------------------------|--------------|------------|
| IP-66 R-Box (6 Modules) | 119x134      | 1022596    |
|                         |              |            |