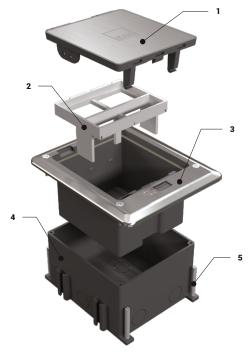

- 1 Plastic top cover (stainless filler inside of cover)
- 2 Plastic socket plate (6 modules)
- 3 IP66 Stainless steel metal frame with plastic rectangular body
- 4 IP66 Under screed back box
- 5 Before screed height adjustment screw (0-50mm)