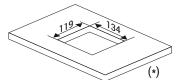

 Order separately for internal desk and raised covering (built-in) applications.

| Description             | Cut out (mm) | Order Code |
|-------------------------|--------------|------------|
| IP-66 R-Box (6 Modules) | 119x134      | 1022596    |
|                         |              |            |