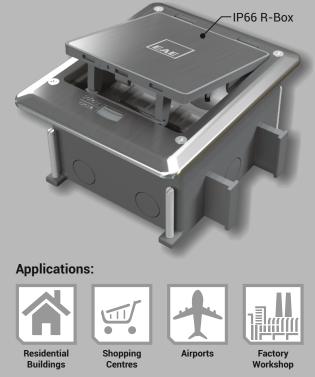

## **▶▶IP-66 SERIES PRODUCTS**

▶ IP66 R-Box, 6 Modules

The **R-Box** is water and dust-proof with its IP66 degree of protection. The two stage opening cover eliminates cable crushes ensuring safety in use. With 6 modules capacity, the R-Box can be customised to meet your needs, and can be used in tabletop, under screed or raised floor applications.

Hotels

**Sport Centres** 

Administrative Buildings Offices