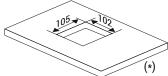

## **▶**▶Order Codes

| Description          | Mechanism | Cut out (mm) | Order Code |
|----------------------|-----------|--------------|------------|
| P-Box 3M (3 Modules) | Soft      | 102x105      | 1022598    |
|                      |           |              |            |

 $(\star)$  Cutting dimensions for desk or raised covering applications.