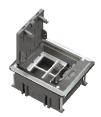

## **▶▶IP-66 SERIES PRODUCTS**

▶ IP66 R-Box, 6 Modules

The **R-Box** is water and dust-proof with its IP66 degree of protection. The two stage opening cover eliminates cable crushes ensuring safety in use. With 6 modules capacity, the R-Box can be customised to meet your needs, and can be used in tabletop, under screed or raised floor applications.

- 1 Plastic top cover (stainless filler inside of cover)
- 2 Plastic socket plate (6 modules)
- 3 IP66 Stainless steel metal frame with plastic rectangular body
- 4 IP66 Under screed back box
- 5 Before screed height adjustment screw (0-50mm)